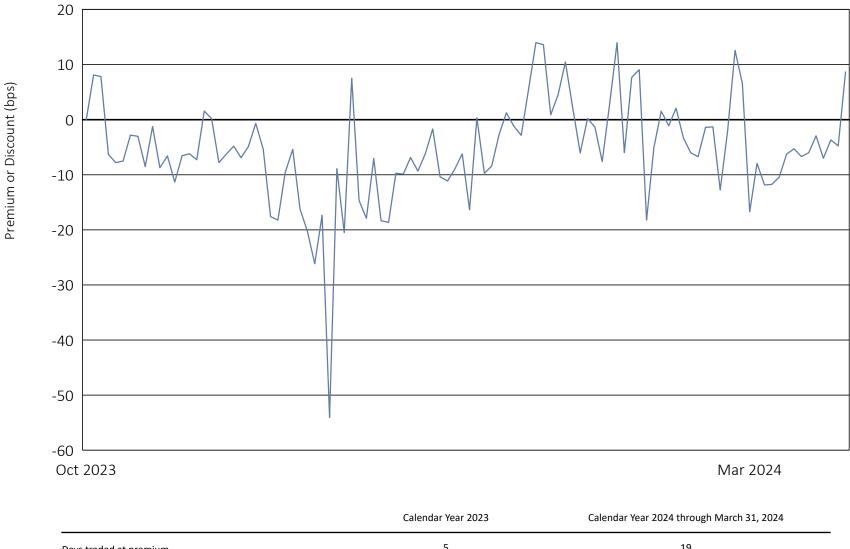

## Kurv Yield Premium Strategy Microsoft (MSFT) ETF

October 30, 2023 to March 28, 2024

|                                | Calendar Year 2023 | Calendar Year 2024 through March 31, 2024 |
|--------------------------------|--------------------|-------------------------------------------|
| Days traded at premium         | 5                  | 19                                        |
| Days traded at net asset value | 1                  | 0                                         |
| Days traded at discount        | 37                 | 42                                        |

The following table and line graph are provided to show the frequency at which the closing price of the Fund was at a premium (above) or discount (below) to the Fund's daily net asset value ("NAV"). The table and line graph represent past performance and cannot be used to predict future results. Shareholders may pay more than NAV when buying Fund shares and receive less than NAV when those shares are sold because shares are bought and sold at current market prices.