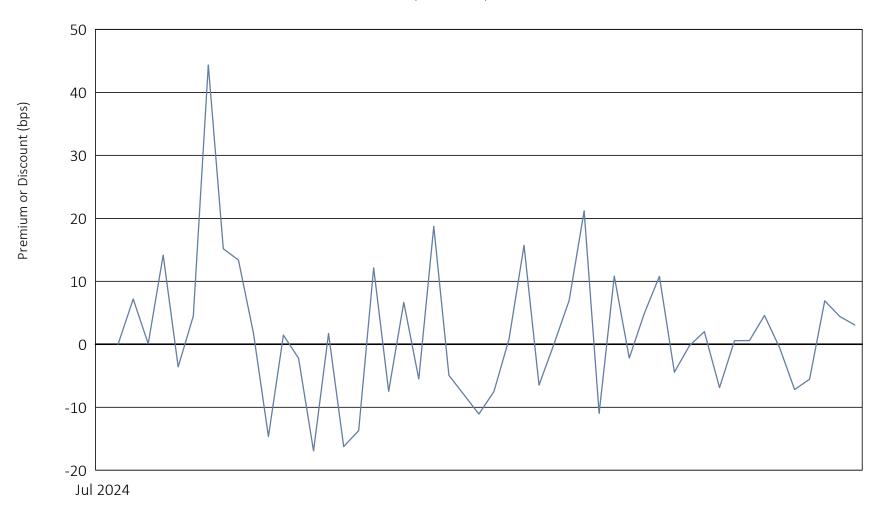

## Kurv Technology Titans Select ETF

July 19, 2024 to September 30, 2024

|                                | Calendar Year 2024 through September 30, 2024 |
|--------------------------------|-----------------------------------------------|
| Days traded at premium         | 28                                            |
| Days traded at net asset value | 1                                             |
| Days traded at discount        | 21                                            |

The following table and line graph are provided to show the frequency at which the closing price of the Fund was at a premium (above) or discount (below) to the Fund's daily net asset value ("NAV"). The table and line graph represent past performance and cannot be used to predict future results. Shareholders may pay more than NAV when buying Fund shares and receive less than NAV when those shares are sold because shares are bought and sold at current market prices.