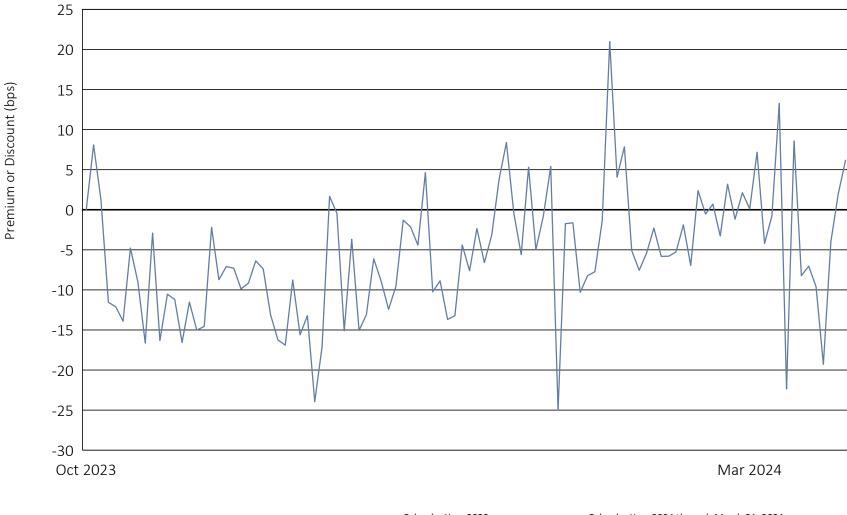

## Kurv Yield Premium Strategy Amazon (AMZN) ETF

October 30, 2023 to March 28, 2024

|                                | Calendar Year 2023 | Calendar Year 2024 through March 31, 2024 |
|--------------------------------|--------------------|-------------------------------------------|
| Days traded at premium         | 3                  | 18                                        |
| Days traded at net asset value | 1                  | 0                                         |
| Days traded at discount        | 39                 | 43                                        |

The following table and line graph are provided to show the frequency at which the closing price of the Fund was at a premium (above) or discount (below) to the Fund's daily net asset value ("NAV"). The table and line graph represent past performance and cannot be used to predict future results. Shareholders may pay more than NAV when buying Fund shares and receive less than NAV when those shares are sold because shares are bought and sold at current market prices.