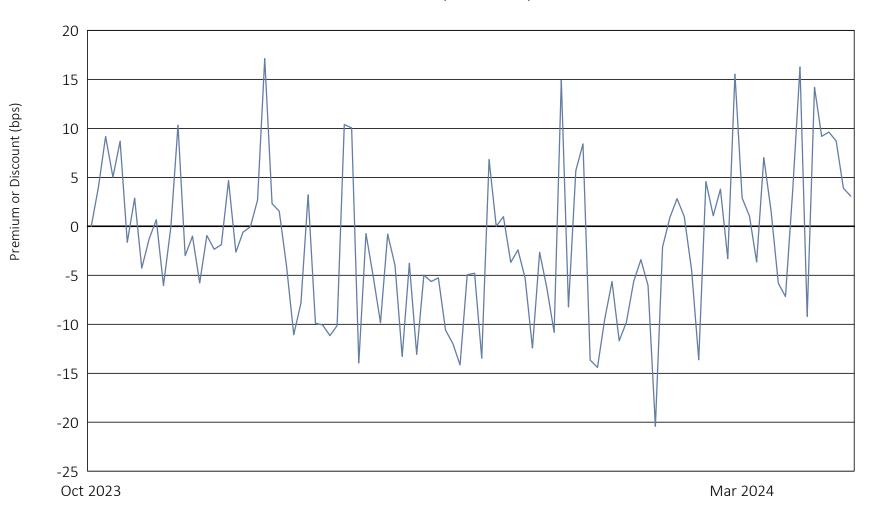

## Kurv Yield Premium Strategy Apple (AAPL) ETF

October 26, 2023 to March 28, 2024

|                                | Calendar Year 2023 | Calendar Year 2024 through March 31, 2024 |
|--------------------------------|--------------------|-------------------------------------------|
| Days traded at premium         | 15                 | 24                                        |
| Days traded at net asset value | 1                  | 1                                         |
| Days traded at discount        | 29                 | 36                                        |

The following table and line graph are provided to show the frequency at which the closing price of the Fund was at a premium (above) or discount (below) to the Fund's daily net asset value ("NAV"). The table and line graph represent past performance and cannot be used to predict future results. Shareholders may pay more than NAV when buying Fund shares and receive less than NAV when those shares are sold because shares are bought and sold at current market prices.